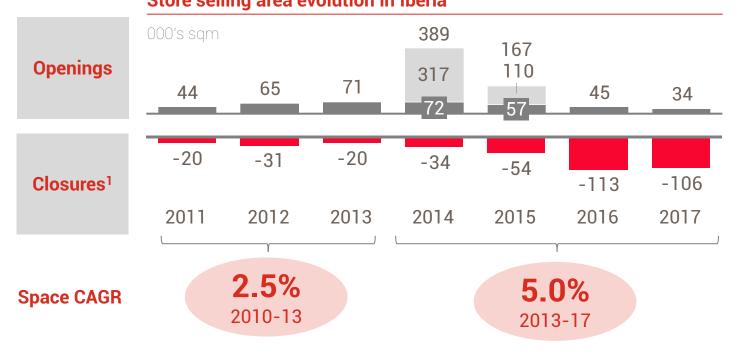

## 2017 saw space contraction due to a revision of acquired space

### Space expansion continued despite the macro context

#### **Footprint evolution**