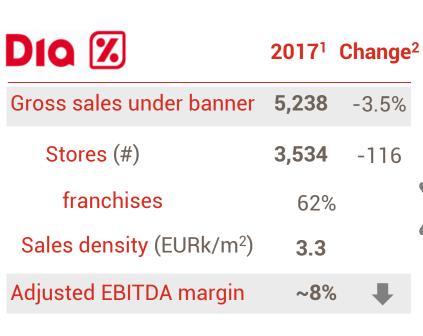

#### Dia Iberia highlights

FURM

<50 stores

50-100 stores

200-400

>400

DiA

Note: LFL excluding calendar effect

<sup>1</sup> Excluding Cada Dia, except in franchise % 2 Change vs 2016