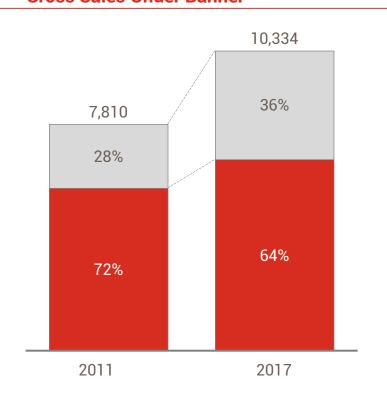

#### Gross Sales Under Banner & adjusted EBITDA by segment

1 Only includes Brazil and Argentina