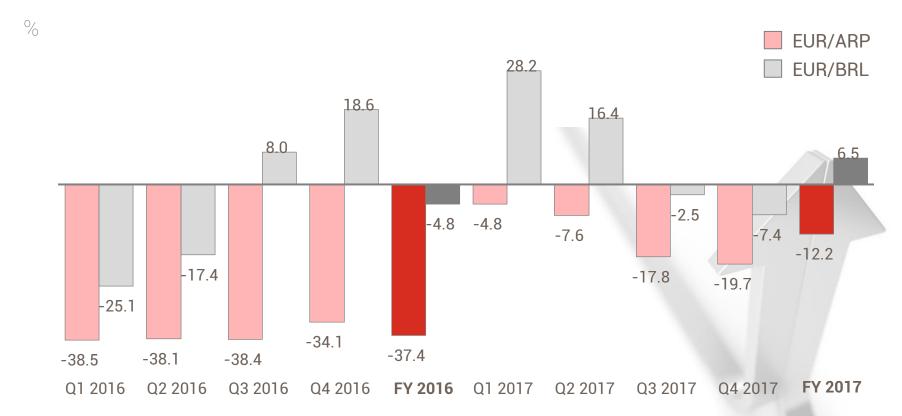

% over total Dia and Cada Dia/Mais Perto stores



#### La Plaza highlights

EURM



2017 Change<sup>1</sup>

Gross sales under banner 813 -6.2%
Stores (#) 306 -49

Sales density (EURk/m²) 3.4

Adjusted EBITDA margin >5%



DiA

<20 stores 20-50 stores

50-100

1 Change vs 2016

Note: LFL excluding calendar effect

#### Clarel Iberia highlights

EURm



2017 Change<sup>1</sup>

Gross sales under banner 358 +2,6%

Stores (#) 1,251 +18

franchises 11.7%

Sales density (EURk/m²) 1.7

Adjusted EBITDA margin ~8%



1 Change vs 2016

Note: LFL excluding calendar effect

#### E-commerce for Group DIA sales share and evolution





#### Food inflation in Emerging Markets



#### **National Food Inflation in Brazil**



#### **National Food Inflation in Argentina**



#### Currency performance