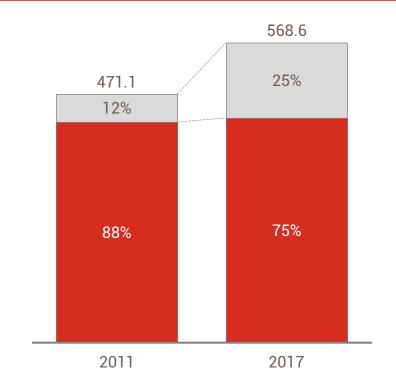

#### Gross Sales Under Banner & adjusted EBITDA by segment

1 Only includes Brazil and Argentina