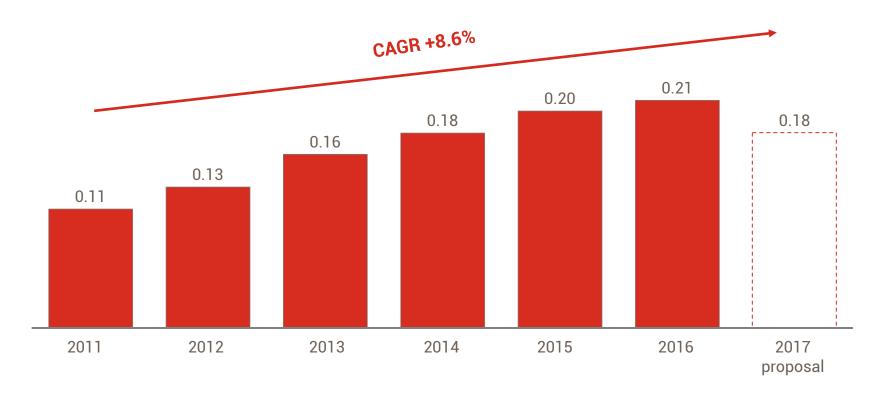

#### More than EUR1bn returned to shareholders since listing

Dividend proposal
EURO.18
50.7% dividend payout vs sector's 49.5%1
2016
EURO.21

Total remuneration to shareholders since listing

EUR1,045m

#### EUR1,045m distributed since listing

Dividend evolution (EUR per share)