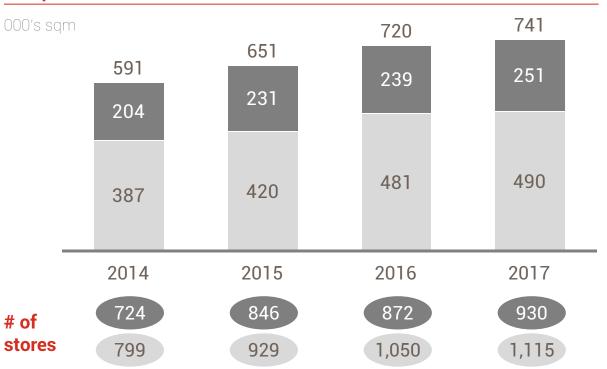

### Space expansion continued despite the macro context

#### **Footprint evolution**

## Business review: Emerging Markets

DiA

| ARGENTINA                       | 2014            | 2015               | 2016              | 2017              | Change<br>17-16   | Change<br>17-16 (ex-FX) |
|---------------------------------|-----------------|--------------------|-------------------|-------------------|-------------------|-------------------------|
| # stores                        | 724             | 846                | 872               | 930               | 58                |                         |
| # franchised stores             | 486             | 584                | 576               | 627               | 51                |                         |
| Total store selling area (sqm)  | 204,100         | 230,800            | 238,700           | 251,300           | 5.3%              |                         |
| <b>Gross Sales Under Banner</b> | 1,374           | 1,922              | 1,643             | 1,748             | 6.4%              | 21.5%                   |
| Net Sales                       | 1,096           | 1,532              | 1,311             | 1,392             | 6.2%              | 21.2%                   |
|                                 |                 |                    |                   |                   |                   |                         |
| BRAZIL                          | 2014            | 2015               | 2016              | 2017              | Change<br>17-16   | Change<br>17-16 (ex-FX) |
| BRAZIL # stores                 | <b>2014</b> 799 | <b>2015</b><br>929 | <b>2016</b> 1,050 | <b>2017</b> 1,115 |                   |                         |
|                                 |                 |                    |                   |                   | 17-16             |                         |
| # stores                        | 799             | 929                | 1,050             | 1,115             | <b>17-16</b> 65   |                         |
| # stores<br># franchised stores | 799<br>495      | 929<br>621         | 1,050<br>671      | 1,115<br>691      | 17-16<br>65<br>20 |                         |