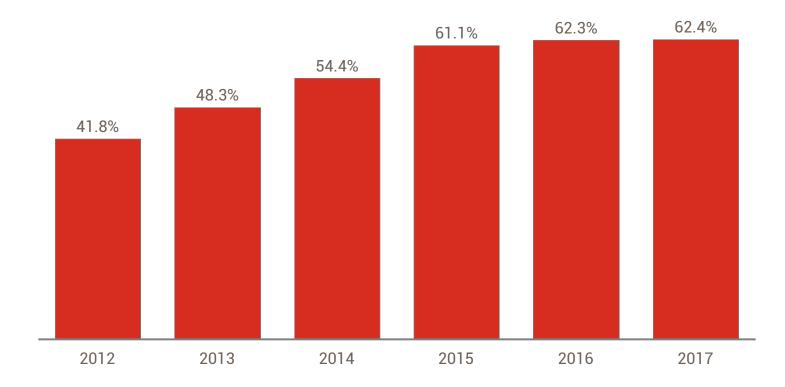

#### Growing penetration of franchised stores

DiA

% over total Dia and Cada Dia/Mais Perto stores