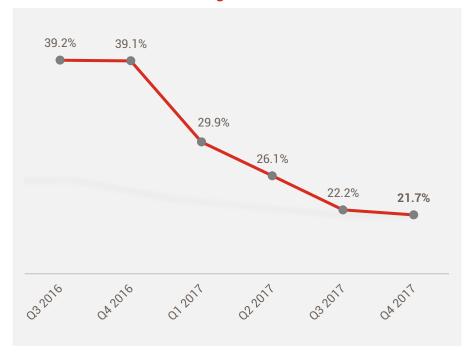

tion of franchised stores

DiA

% over total Dia and Cada Dia/Mais Perto stores



#### La Plaza highlights

EURM



2017 Change<sup>1</sup>

Gross sales under banner 813 -6.2%
Stores (#) 306 -49

Sales density (EURk/m²) 3.4

Adjusted EBITDA margin >5%



DiA

<20 stores 20-50 stores

50-100

1 Change vs 2016

Note: LFL excluding calendar effect

#### Clarel Iberia highlights

EURm



2017 Change<sup>1</sup>

Gross sales under banner 358 +2,6%

Stores (#) 1,251 +18

franchises 11.7%

Sales density (EURk/m²) 1.7

Adjusted EBITDA margin ~8%



1 Change vs 2016

Note: LFL excluding calendar effect

#### E-commerce for Group DIA sales share and evolution





#### Food inflation in Emerging Markets



#### **National Food Inflation in Brazil**



#### **National Food Inflation in Argentina**



#### Currency performance