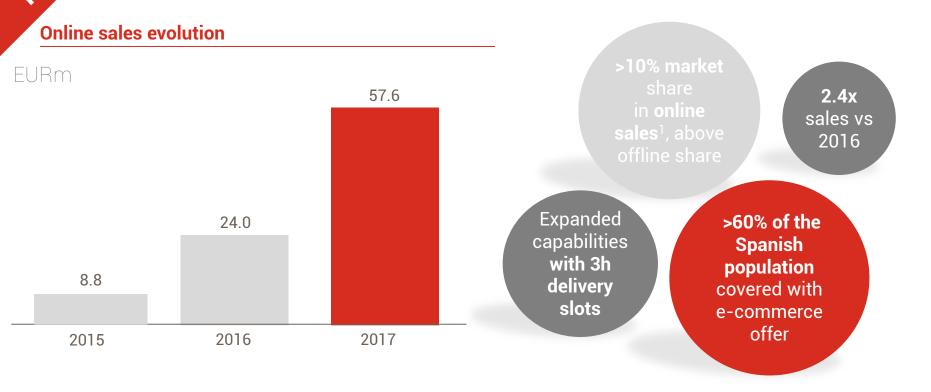

### Actions taken in 2017 set a strong foundation for 2018

DiA

- Strengthened price advantage in Iberia with good traction for 2018
- Optimized space from last acquisitions and developed upgraded concepts for our 3 formats; Dia, Clarel and La Plaza
- Prepared ground to resume growth in Iberia, organically and inorganically
- Reached 10% online market share<sup>1</sup>, consolidating our position as one of the market leaders
- Continued expansion in Emerging Markets with simultaneous gains of market share and margin

#### We are leading the way into "digital grocery"

DiA

Sales tracking

Online sales

**Store location** 

**Targeted NPS** surveys

#### Unique platform to engage with customers

47 online NPS in Spain (+10 points)

Increase in engagement with customer and increased sales growth (+25% store visits)

> 800k users #1 downloaded grocery app in Spain

### Outstanding online sales evolution

Club DIA value proposition continuously improving...

... with more projects underway

>20 million total active members

1.8x avg ticket vs non-Club members

>75% of sales made through loyalty program

#### E-commerce for Group DIA sales share and evolution