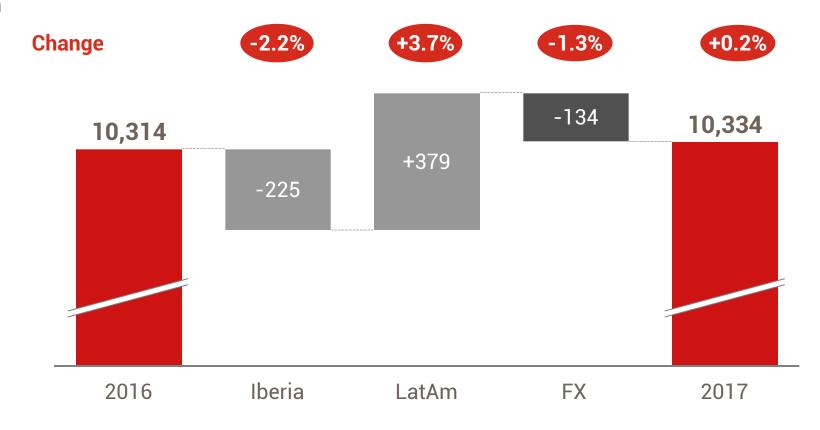

| DIA | FY | 2017 | summary |
|-----|----|------|---------|
|     |    |      |         |

| 3 | ľ |
|---|---|
|   | l |
|   |   |

| ımgı       | Business performance                                        | 2016   | 2017   | Change | Change<br>(ex-FX) |
|------------|-------------------------------------------------------------|--------|--------|--------|-------------------|
|            | Gross Sales Under Banner                                    | 10,314 | 10,334 | +0.2%  | +1.5%             |
| 17/4/11/11 | ■ LFL <sup>1 2</sup>                                        | 8.7%   | 3.4%   |        |                   |
|            | <ul> <li>Space contribution to sales<sup>2</sup></li> </ul> | 1.5%   | -1.4%  |        |                   |
|            | Adjusted EBITDA                                             | 627.9  | 568.6  | -9.4%  | -8.9%             |
|            | Adjusted EBIT                                               | 401.2  | 336.6  | -16.1% | -15.2%            |
|            | Underlying EPS (EUR)                                        | 0.44   | 0.35   | -19.0% | -19.0%            |
|            | IFRS measures                                               | 2016   | 2017   | Change | Change<br>(ex-FX) |
|            | Net Sales                                                   | 8,669  | 8,621  | -0.6%  | +0.6%             |
|            | Operating income (EBIT)                                     | 309.5  | 247.1  | -20.2% | -19.5%            |
|            | Basic EPS (EUR)                                             | 0.28   | 0.18   | -36.9% | -38.2%            |

### Gross Sales Under Banner growth contribution by segment

DiA