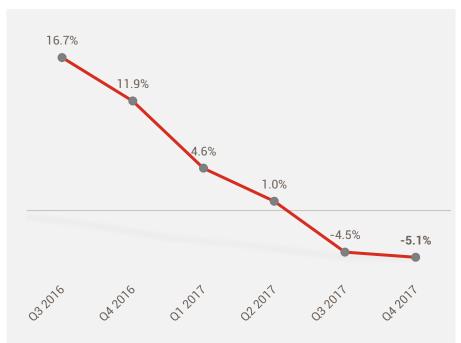

acquired as of 31/12/2017



#### Growing penetration of franchised stores

DiA

% over total Dia and Cada Dia/Mais Perto stores



#### La Plaza highlights

EURM



2017 Change<sup>1</sup>

Gross sales under banner 813 -6.2%
Stores (#) 306 -49

Sales density (EURk/m²) 3.4

Adjusted EBITDA margin >5%



DiA

<20 stores 20-50 stores

50-100

1 Change vs 2016

Note: LFL excluding calendar effect

#### Clarel Iberia highlights

EURm



2017 Change<sup>1</sup>

Gross sales under banner 358 +2,6%

Stores (#) 1,251 +18

franchises 11.7%

Sales density (EURk/m²) 1.7

Adjusted EBITDA margin ~8%



1 Change vs 2016

Note: LFL excluding calendar effect

#### E-commerce for Group DIA sales share and evolution





#### Food inflation in Emerging Markets



#### **National Food Inflation in Brazil**



#### **National Food Inflation in Argentina**



#### Currency performance