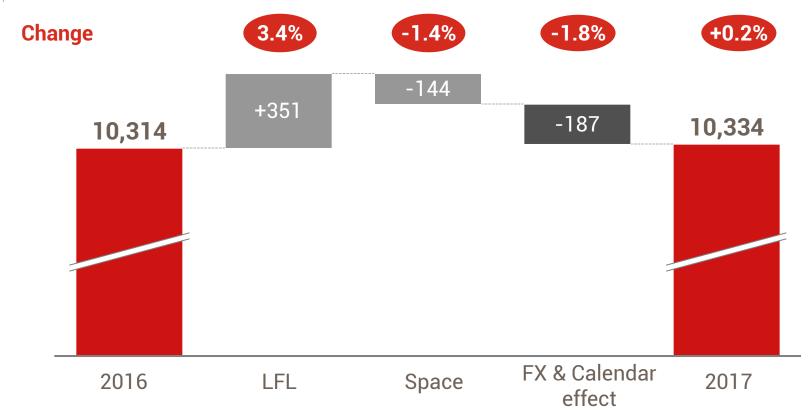

| DIA | FY | 2017 | summary |
|-----|----|------|---------|
|     |    |      |         |

| 3 | ľ |
|---|---|
|   | l |
|   |   |

| ımgı       | Business performance                                        | 2016   | 2017   | Change | Change<br>(ex-FX) |
|------------|-------------------------------------------------------------|--------|--------|--------|-------------------|
|            | Gross Sales Under Banner                                    | 10,314 | 10,334 | +0.2%  | +1.5%             |
| 17/4/11/11 | ■ LFL <sup>1 2</sup>                                        | 8.7%   | 3.4%   |        |                   |
|            | <ul> <li>Space contribution to sales<sup>2</sup></li> </ul> | 1.5%   | -1.4%  |        |                   |
|            | Adjusted EBITDA                                             | 627.9  | 568.6  | -9.4%  | -8.9%             |
|            | Adjusted EBIT                                               | 401.2  | 336.6  | -16.1% | -15.2%            |
|            | Underlying EPS (EUR)                                        | 0.44   | 0.35   | -19.0% | -19.0%            |
|            | IFRS measures                                               | 2016   | 2017   | Change | Change<br>(ex-FX) |
|            | Net Sales                                                   | 8,669  | 8,621  | -0.6%  | +0.6%             |
|            | Operating income (EBIT)                                     | 309.5  | 247.1  | -20.2% | -19.5%            |
|            | Basic EPS (EUR)                                             | 0.28   | 0.18   | -36.9% | -38.2%            |