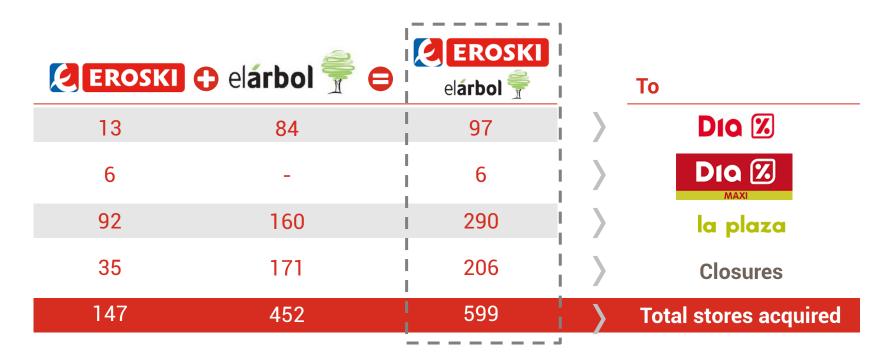

#### Evolution of food stores acquired in Spain

Supermarket stores acquired as of 31/12/2017