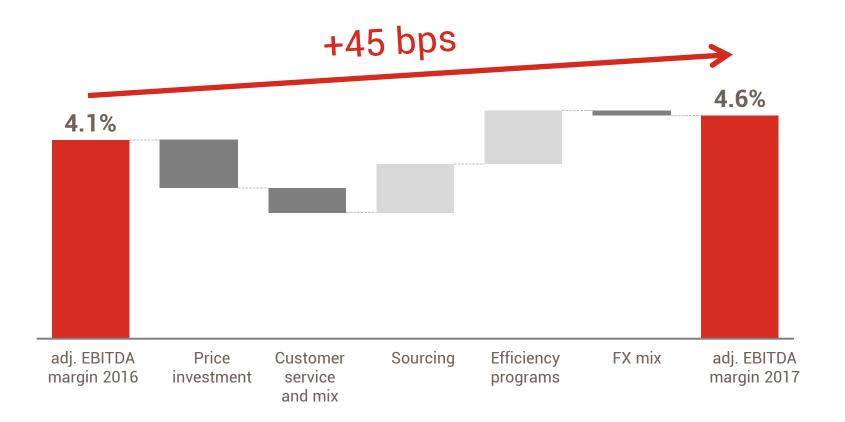

r) Juan María Nin (Member) María Garaña (Member)

**Nominations** and Remunerations

Mariano Martín (Chairman) Antonio Urcelay (Member) Angela Spindler (Member)

#### **UPDATES**

Request by Letterone to appoint two board members to be submitted to AGM:

- Mr. Stephan Ducharme
- Mr. Karl-Heinz Holland

#### **New Board Committee**

Strategy

Richard Golding (Chairman) Borja de La Cierva (Member) Mariano Martín (Member) Antonio Urcelay (Member)

O4
Appendix



#### Gross Sales Under Banner & adjusted EBITDA by segment









1 Only includes Brazil and Argentina

### Gross Sales Under Banner growth contribution by segment

DiA



#### Gross Sales Under Banner growth breakdown

DiA

EURm



#### DiA

### EBITDA margin evolution in Iberia



#### EBITDA margin evolution in Emerging Markets



### DIA Iberia 2017 P&L Summary

DiA

EURM

| Q4 2016            | Q4 2017                                   | Change                                                                                                                  |
|--------------------|-------------------------------------------|-------------------------------------------------------------------------------------------------------------------------|
| 1,712              | 1,661                                     | -2.9%                                                                                                                   |
| +1.1%              | +1.1%                                     |