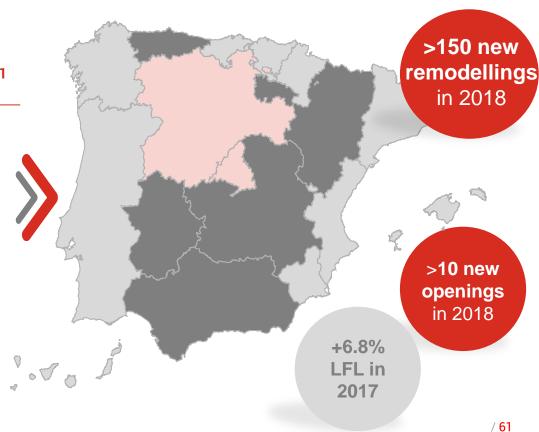

#### La Plaza highlights

EURM

2017 Change<sup>1</sup>

Gross sales under banner 813 -6.2%
Stores (#) 306 -49

Sales density (EURk/m²) 3.4

Adjusted EBITDA margin >5%

DiA

<20 stores 20-50 stores