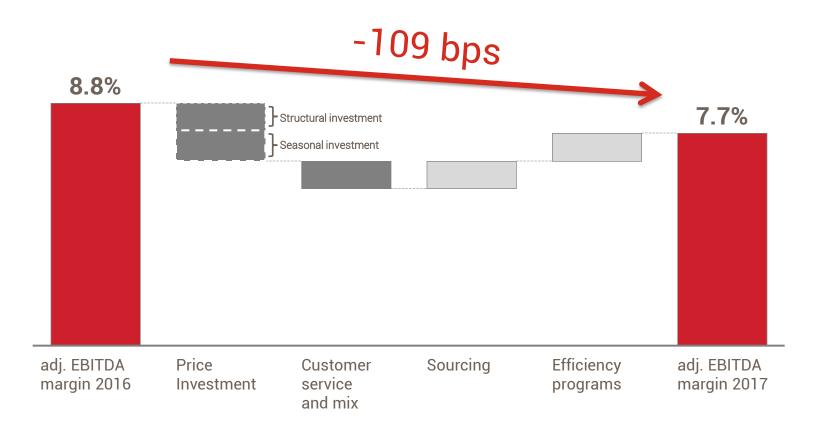

* 

Borja de La Cierva (Chairman) Julián Díaz (Member) Juan María Nin (Member) María Garaña (Member)

**Nominations** and Remunerations

Mariano Martín (Chairman) Antonio Urcelay (Member) Angela Spindler (Member)

#### **UPDATES**

Request by Letterone to appoint two board members to be submitted to AGM:

- Mr. Stephan Ducharme
- Mr. Karl-Heinz Holland

#### **New Board Committee**

Strategy

Richard Golding (Chairman) Borja de La Cierva (Member) Mariano Martín (Member) Antonio Urcelay (Member)

O4
Appendix



#### Gross Sales Under Banner & adjusted EBITDA by segment









1 Only includes Brazil and Argentina

### Gross Sales Under Banner growth contribution by segment

DiA



#### Gross Sales Under Banner growth breakdown

DiA

EURm



#### DiA

### EBITDA margin evolution in Iberia



#### EBITDA margin evolution in Emerging Markets



### DIA Iberia 2017 P&L Summary

DiA

EURM

| Q4 2016            | Q4 2017                                   | Change                                                                                                                  |
|--------------------|-------------------------------------------|-------------------------------------------------------------------------------------------------------------------------|
| 1,712              | 1,661                                     | -2.9%                                                                                                                   |
| +1.1%              | +1.1%                                     |