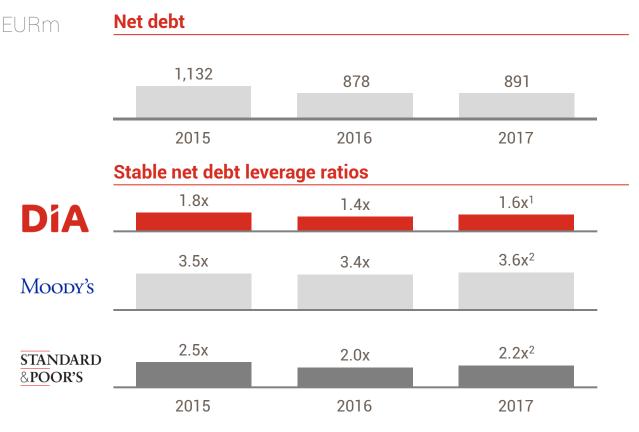

,745 |  |
|    | LFL <sup>1</sup>                         | +8.6% |  |
|    | Space contribution to sales <sup>1</sup> | +2.4% |  |
|    | Adjusted EBITDA                          | 142   |  |
|    | Adjusted EBITDA margin                   | 4.6%  |  |



1 Ex-FX and calendar effect

### Space expansion continued despite the macro context







#### **Footprint evolution**





## We steadily improved market shares and adjusted EBITDA margin in Argentina and Brazil





### Cash flow generation in 2017 remained strong





#### More than EUR1bn returned to shareholders since listing





Dividend proposal
EURO.18
50.7% dividend payout vs sector's 49.5%1
2016
EURO.21

Total remuneration to shareholders since listing

EUR1,045m

#### Sound balance sheet with comfortable leverage ratios







### **Iberia**

Top-line growth with positive LFL throughout the year

Adjusted EBITDA growth in Iberia

## **Emerging Markets**

Expansion acceleration

## **Group objectives**

Continued efficiency improvement



CFO double-digit growth

Capex aligned with 3.5-4% over net sales long-term guidance with growing weight of Emerging Markets

### Long-term view aligned with DIA's track record

#### **Long-term vision**

#### Become undisputed #2 food retailer:

- Strengthen leadership in proximity discount
- Participate actively in market consolidation
- Lead food retail e-commerce space

## **Emerging Markets**

**Iberia** 

- Become top 3 in each of our markets:
  - Clearly lead proximity discount
  - Sustain growth trajectory

#### **Targets**

- > 5% annual growth inGross Sales Under B