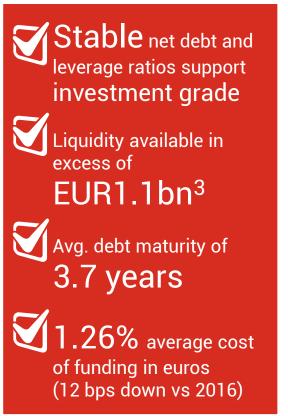

45 |  |
|    | LFL <sup>1</sup>                         | +8.6% |  |
|    | Space contribution to sales <sup>1</sup> | +2.4% |  |
|    | Adjusted EBITDA                          | 142   |  |
|    | Adjusted EBITDA margin                   | 4.6%  |  |



1 Ex-FX and calendar effect

### Space expansion continued despite the macro context







#### **Footprint evolution**





## We steadily improved market shares and adjusted EBITDA margin in Argentina and Brazil





### Cash flow generation in 2017 remained strong





#### More than EUR1bn returned to shareholders since listing





Dividend proposal
EURO.18
50.7% dividend payout vs sector's 49.5%1
2016
EURO.21

Total remuneration to shareholders since listing

EUR1,045m

#### Sound balance sheet with comfortable leverage ratios







### **Iberia**

Top-line growth with positive LFL throughout the year

Adjusted EBITDA growth in Iberia

## **Emerging Markets**

Expansion acceleration

## **Group objectives**

Continued efficiency improvement



CFO double-digit growth

Capex aligned with 3.5-4% over net sales long-term guidance with growing weight of Emerging Markets

### Long-term view aligned with DIA's track record

#### **Long-term vision**

#### Become undisputed #2 food retailer:

- Strengthen leadership in proximity discount
- Participate actively in market consolidation
- Lead food retail e-commerce space

## **Emerging Markets**

**Iberia** 

- Become top 3 in each of our markets:
  - Clearly lead proximity discount
  - Sustain growth trajectory

#### **Targets**

- > 5% annual growth inGross Sales Under Ban