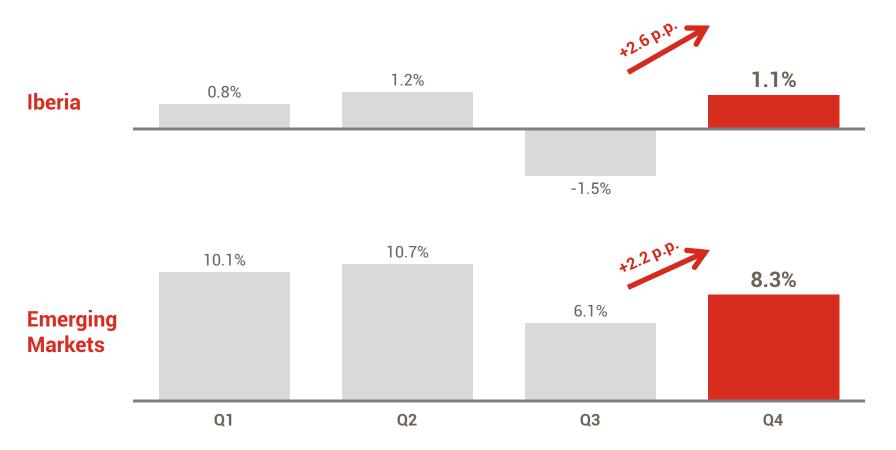

### LFL<sup>1</sup> growth in both segments in Q4 2017

1 Ex-FX and calendar effect

#### DIA Emerging Markets 2017 P&L Summary

DiA

EURM

| Business performance                           | Q4 2016                | Q4 2017            | Change          | Change<br>(ex. Fx) |
|------------------------------------------------|------------------------|--------------------|-----------------|--------------------|
| <b>Gross Sales Under Banner</b>                | 980                    | 939                | -4.2%           | +10.0%             |
| ■ LFL <sup>1,2</sup>                           | +18.1%                 | +8.3%              |                 |                    |
| ■ Space <sup>2</sup>                           | +5.4%                  | +2.6%              |                 |                    |
| Adjusted EBITDA                                | 49.2                   | 51.6               | +4.9%           | +15.9%             |
| Adjusted EBIT                                  | 35.5                   | 36.2               | +2.1%           | +12.2%             |
|                                                |                        |                    |                 |                    |
| Business performance                           | 2016                   | 2017               | Change          | Change<br>(ex. Fx) |
| Business performance Gross Sales Under Banner  | <b>2016</b> 3,499      | 2017<br>3,745      | Change<br>+7.0% |                    |
| ·                                              |                        |                    |                 | (ex. Fx)           |
| Gross Sales Under Banner                       | 3,499                  | 3,745              |                 | (ex. Fx)           |
| Gross Sales Under Banner  • LFL <sup>1,2</sup> | <b>3,499</b><br>+19.1% | <b>3,745</b> +8.6% |                 | (ex. Fx)           |