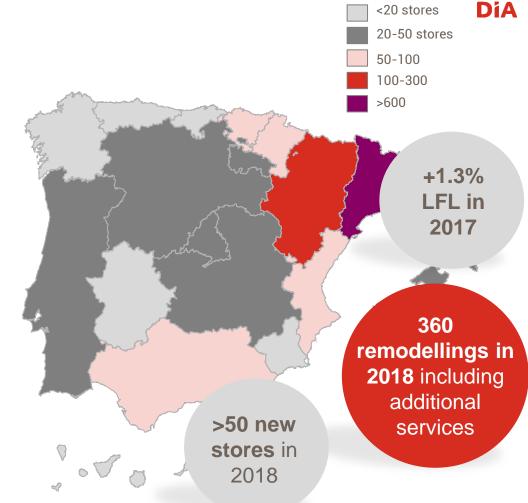

#### Dia Iberia highlights

FURM

<50 stores

50-100 stores

200-400

>400

DiA

Note: LFL excluding calendar effect