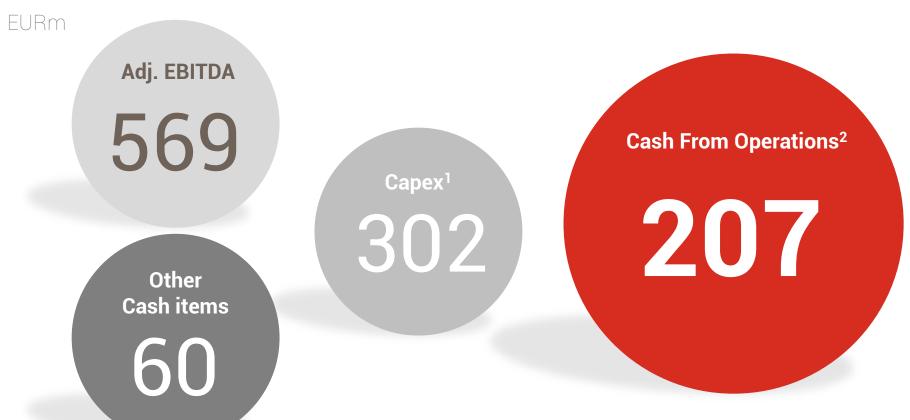

### Cash flow generation in 2017 remained strong

### Cash from operations review

DiA

|                           | 2016                      | 2017  | Total<br>2016-17 |
|---------------------------|---------------------------|-------|------------------|
| Adjusted EBITDA           | 627.9 <sup>1</sup>        | 568.6 | 1,196.5          |
| Organic Capex             | 340.22                    | 301.8 | 642.0            |
| Other cash items          | <b>52</b> .3 <sup>3</sup> | 59.8  | 112.1            |
| CFO                       | 235.4                     | 207.0 | 442.4            |
| CFO (at constant 2015 FX) | 239.5                     | 210.2 | 449.7            |