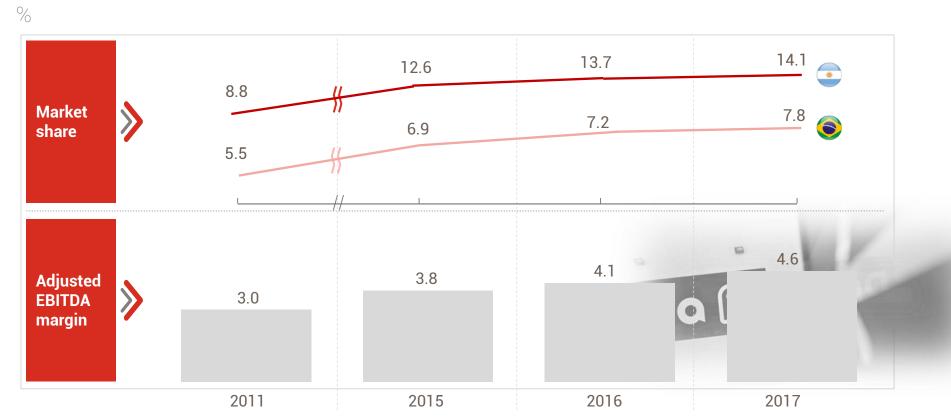

## We steadily improved market shares and adjusted EBITDA margin in Argentina and Brazil