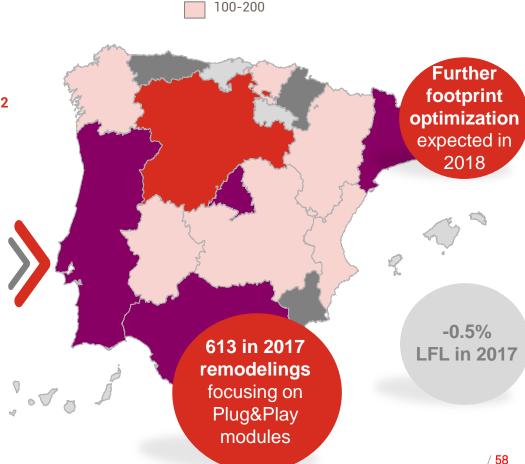

#### Dia Iberia highlights

FURM

<50 stores

50-100 stores

200-400

>400

DiA

Note: LFL excluding calendar effect

<sup>1</sup> Excluding Cada Dia, except in franchise % 2 Change vs 2016