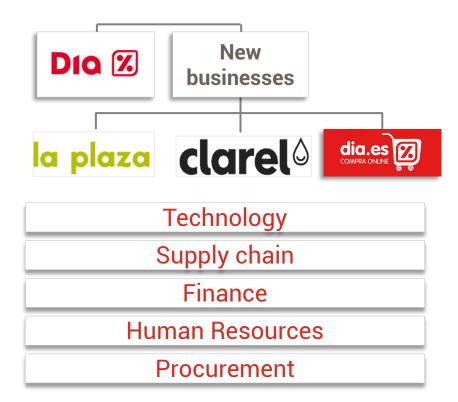

#### **Acquisitions**

| DIA Group                | CAGR 10-17 <sup>2</sup> |
|--------------------------|-------------------------|
| # Stores                 | 8.5%                    |
| Gross Sales Under Banner | 11.7%                   |
| Adjusted EBITDA          | 9.1%                    |

#### ... creating growth opportunities for the future

| formats in Iberia                    | clarel   | ~8%                |
|--------------------------------------|----------|--------------------|
| opportunities in <b>3 profitable</b> | la plaza | ~5%                |
| Growth                               | Dia 🗷    | ~8%                |
|                                      |          | Adj. EBITDA margin |