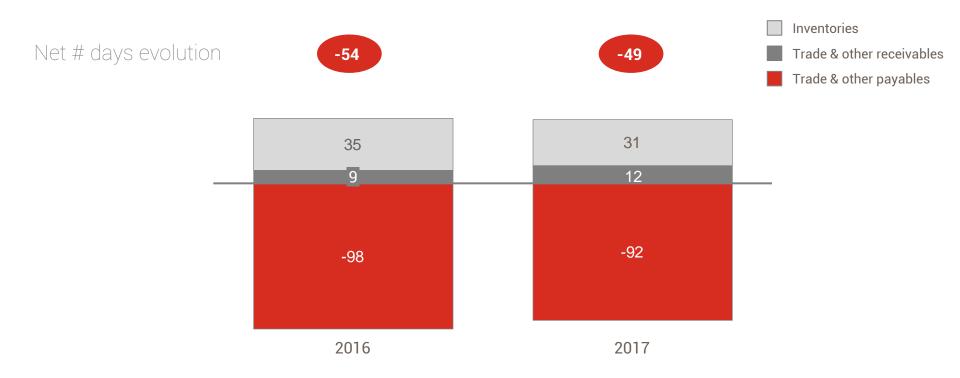

rade & other receivables (B)        | 164.9                    | 221.9       | 34.5%  | 43.8%              |
| With franchisees                     | 101.2                    | 122.7       | 21.2%  |                    |
| With suppliers & other               | 63.7                     | 99.2        | 55.6%  |                    |
| Trade & other payables (C)           | 1,815.1                  | 1,710.8     | -5.7%  | 0.6%               |
| TRADE WORKING CAPITAL <sup>1,2</sup> | -992.2                   | -919.3      | -7.3%  | -2.1%              |

<sup>1</sup> Trade working capital defined as A+B-C

<sup>2</sup> Non-recourse factoring from receivables from our suppliers amounted to EUR99.6m 3 Figures adjusted by the discontinuation of DIA China.

### Trade working capital evolution





### Cash from operations review

DiA

|                           | 2016                      | 2017  | Total<br>2016-17 |
|---------------------------|---------------------------|-------|------------------|
| Adjusted EBITDA           | 627.9 <sup>1</sup>        | 568.6 | 1,196.5          |
| Organic Capex             | 340.22                    | 301.8 | 642.0            |
| Other cash items          | <b>52</b> .3 <sup>3</sup> | 59.8  | 112.1            |
| CFO                       | 235.4                     | 207.0 | 442.4            |
| CFO (at constant 2015 FX) | 239.5                     | 210.2 | 449.7            |

<sup>1</sup> EUR2.8m DIA China discontinuation 2 EUR5.2m DIA China discontinuation 3 EUR20.7m DIA China discontinuation & cash capital gains

#### DiA

#### EUR1,04